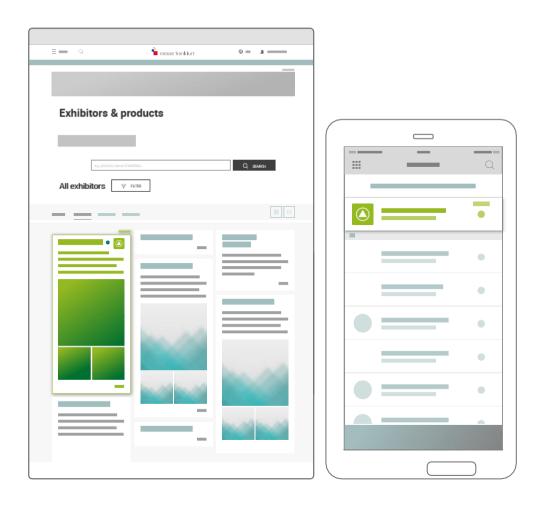

## **EXHIBITOR SEARCH** .... = 0 🐴 messe fr © = ± ----10:10nline-Banner click Q \_\_\_\_ ▼**■ —**× **—**× **GRID VIEW** • = The search results are shown as tiles in the standard view. 1:1 Online-Banner AFTER THE 7TH ENTRY 1:1 banner can be placed dick here

POSITIONS OF THE ONLINE BANNERS IN THE

| UNDER THE<br>10:1 banners | HEADER<br>s can be placed l | nere                             |
|---------------------------|-----------------------------|----------------------------------|
|                           | - I                         |                                  |
|                           |                             |                                  |
| 10:1 Online-Banner        | dick                        |                                  |
|                           | Q 🗕                         |                                  |
|                           |                             |                                  |
|                           |                             | LIST VIEW                        |
|                           |                             | The search results can           |
|                           | • •-                        | be shown as a list, as           |
|                           | • •                         | an alternative to the grid view. |
|                           |                             | view.                            |
|                           | • •                         |                                  |
|                           | • •                         |                                  |
|                           |                             |                                  |
| 41 Online Demons          | •                           | AFTER THE 7TH ENTRY              |
| 4:10nline-Banner          | dick                        | 4:1 banner can be placed here    |
|                           |                             |                                  |
|                           | •                           |                                  |
|                           | • •-                        |                                  |
|                           | •=                          |                                  |
|                           | •                           |                                  |
|                           | •                           |                                  |
|                           |                             |                                  |
|                           | •                           |                                  |
|                           | • •-                        |                                  |
|                           | •                           |                                  |
|                           | •                           |                                  |
|                           |                             |                                  |
|                           | •                           |                                  |
|                           | • •-                        |                                  |
|                           | •                           |                                  |
|                           | •                           |                                  |
|                           | •                           |                                  |
|                           | •                           |                                  |
|                           | •-                          |                                  |
|                           | • •                         |                                  |
|                           | •                           |                                  |
|                           | •                           | 12                               |
|                           | •                           |                                  |
|                           | •                           |                                  |