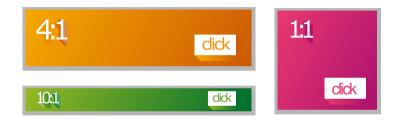

### **ONLINE BANNERS**

| DIMENSIONS<br>Width × Height            |                                                                                                                       |
|-----------------------------------------|-----------------------------------------------------------------------------------------------------------------------|
| ght                                     |                                                                                                                       |
| 1,140 × 285 px                          |                                                                                                                       |
| der                                     |                                                                                                                       |
| 1,140 × 114 px                          |                                                                                                                       |
| st view after the 7 <sup>th</sup> entry |                                                                                                                       |
| 500 × 500 px                            |                                                                                                                       |
| 1,140 × 285 px                          |                                                                                                                       |
|                                         | Width × Height   ght   1,140 × 285 px   der   1,140 × 114 px   st view after the 7 <sup>th</sup> entry   500 × 500 px |