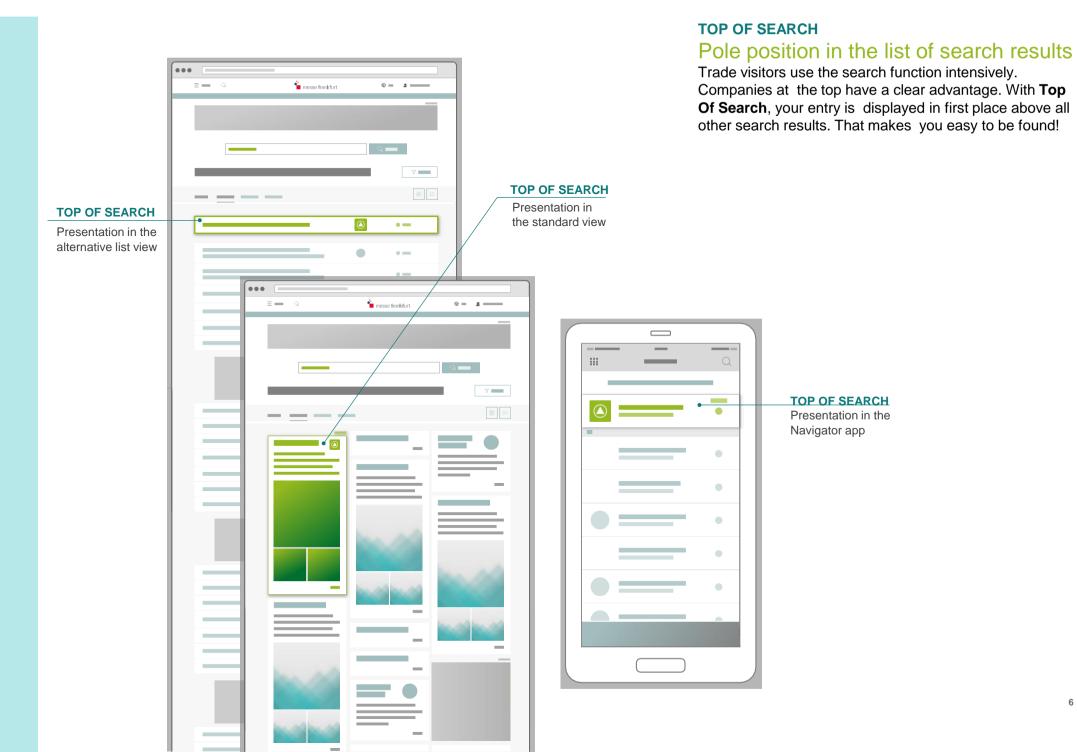

(Picture & description)
- 1 Product Page (Picture & description)
- 3 Keywords

#### C) GOLD MEDIA PACKAGE

- Company Name
- Booth Number
- Product Group
- Correspondence Address
- Email & Website
- 1 Company Page (Picture & description)
- 5 Product Page (Picture & description)
- 5 Keywords

## Add-on Services



## FRONT PAGE BOX Visible from the start

The trade fair homepage is the starting point for finding more information on the trade fair. Take the opportunity and advertise your company and product prominently.

As a

**a) Company Front Page Box**, the Front Page Box links to your company profile, or as a

**b) Product Front Page Box,** it links directly to a product page of your choice.

This service is available for selected trade fairs.

**FRONT PAGE BOX** Right on the homepage







SEE SAMPLE http://www.expoon.com/e/dst9s911bbb/

## 360° TRADE FAIR STAND PANORAMA Welcome to your virtual trade fair

You invest a lot of time and money in presenting your trade fair stand. It's a pity that the trade fair is over so quickly.

- -Panorama image for easy integration in your website
- From Content Plus: Interactive landscape with many points of view and configurable information panels and videos



## WECHAT MOMENT NOTIFICATION Like a tap on your shoulder

You can surprise WeChat users at strategically favourable locations in our exhibition centre with the new location-based services.

WeChat sends visitors a freely configurable push notification, which is displayed on their WeChat Moment. This guarantees you attention in this medium, when the visitors next check their