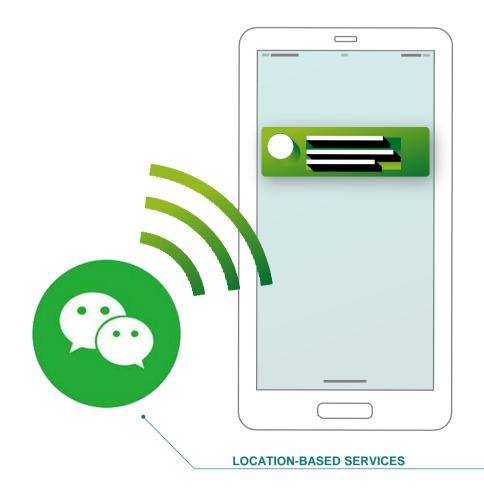

## WECHAT MOMENT NOTIFICATION Like a tap on your shoulder

You can surprise WeChat users at strategically favourable locations in our exhibition centre with the new location-based services.

WeChat sends visitors a freely configurable push notification, which is displayed on their WeChat Moment. This guarantees you attention in this medium, when the visitors next check their smartphone at the latest! In this way, you can contact new visitors unobtrusively and guide them to your stand.