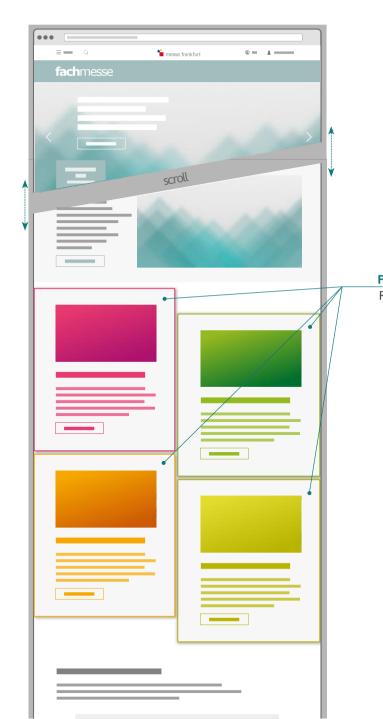

## FRONT PAGE BOX Visible from the start

The trade fair homepage is the starting point for finding more information on the trade fair. Take the opportunity and advertise your company and product prominently.

As a

**a) Company Front Page Box**, the Front Page Box links to your company profile, or as a

**b) Product Front Page Box,** it links directly to a product page of your choice.

This service is available for selected trade fairs.