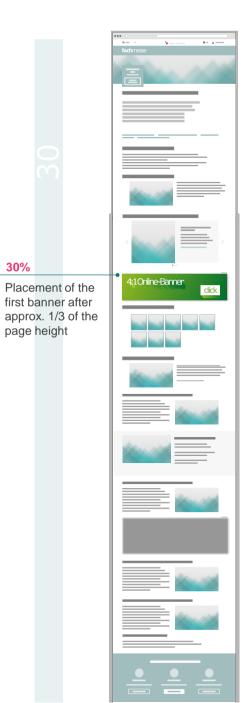

played on their WeChat Moment. This guarantees you attention in this medium, when the visitors next check their smartphone at the latest! In this way, you can contact new visitors unobtrusively and guide them to your stand.

## **Online Banner**



### **ONLINE BANNERS** In the heart of the action

When redesigning the Messe Frankfurt websites, we created attractive advertising spaces for your online banners. This allows you to position your advertising prominently and ensures even better visibility. Use these popular and limited spaces to make your trade fair presentation even more effective.

We offer placements for online banners:

- -On the homepage (selected trade fairs)
- In the Exhibitor search (Grid view & List view)

#### ONLINE BANNER POSITIONS ON THE HOMEPAGE

30%

page height



## **EXHIBITOR SEARCH** .... = 0 🐴 messe fr © = ± ----10:10nline-Banner click Q \_\_\_\_ ▼**■ —**× **—**× **GRID VIEW** • = The search results are shown as tiles in the standard view. 1:1 Online-Banner AFTER THE 7TH ENTRY 1:1 banner can be placed dick here

POSITIONS OF THE ONLINE BANNERS IN THE

| UNDER THE<br>10:1 banners | HEADER<br>s can be placed l | nere                             |
|---------------------------|-----------------------------|----------------------------------|
|                           | - I                         |                                  |
|                           |                             |                                  |
| 10:1 Online-Banner        | dick                        |                                  |
|