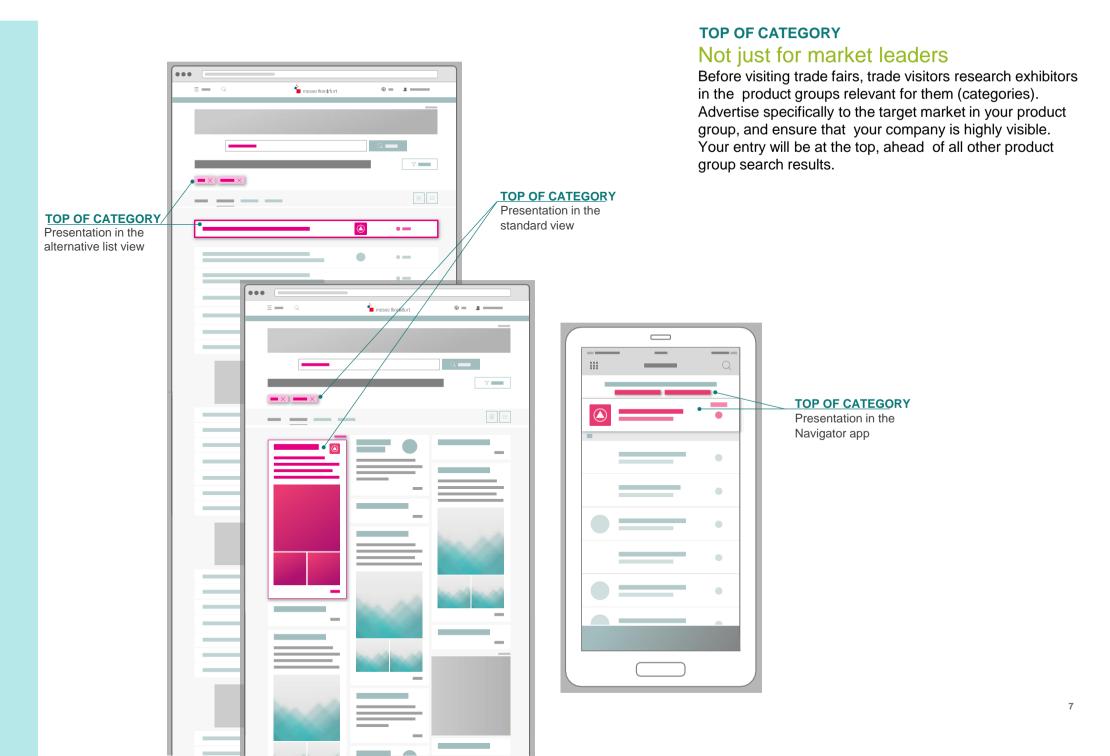

Picture & description)
- 1 Product Page (Picture & description)
- 3 Keywords

#### C) GOLD MEDIA PACKAGE

- Company Name
- Booth Number
- Product Group
- Correspondence Address
- Email & Website
- 1 Company Page (Picture & description)
- 5 Product Page (Picture & description)
- 5 Keywords

## Add-on Services



## FRONT PAGE BOX Visible from the start

The trade fair homepage is the starting point for finding more information on the trade fair. Take the opportunity and advertise your company and product prominently.

As a

**a) Company Front Page Box**, the Front Page Box links to your company profile, or as a

**b) Product Front Page Box,** it links directly to a product page of your choice.

This service is available for selected trade fairs.

**FRONT PAGE BOX** Right on the homepage







SEE SAMPLE http://www.expoon.com/e/dst9s911bbb/

## 360° TRADE FAIR STAND PANORAMA Welcome to your virtual trade fair

You invest a lot of time and money in presenting your trade fair stand. It's a pity that the trade fair is over so quickly.

- -Panorama image for easy integration in your website
- From Content Plus: Interactive landscape with many points of view and configurable information panels and videos



## WECHAT MOMENT NOTIFICATION Like a tap on your shoulder

You can surprise WeChat users at strategically favourable locations in our exhibition centre with the new location-based services.

WeChat sends visitors a freely configurable push notification, which is displayed on their WeChat Moment. This guarantees you attention in this medium, when the visitors next check their s