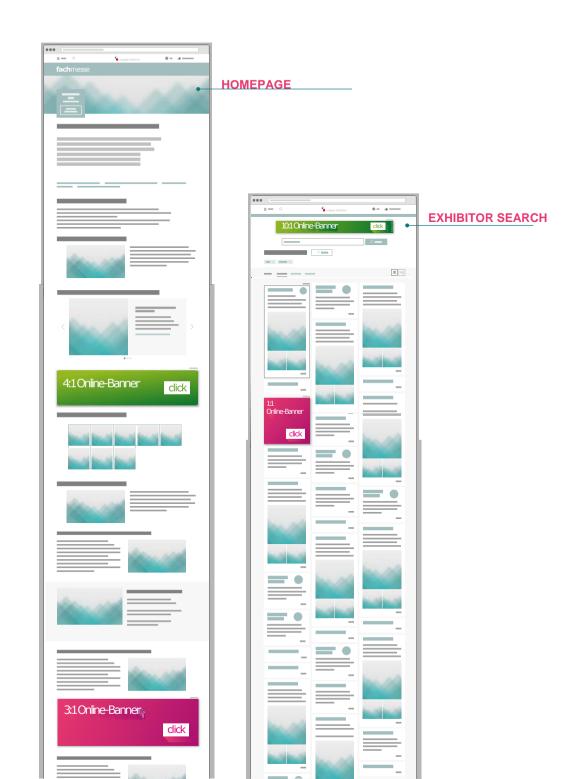

### **ONLINE BANNERS** In the heart of the action

When redesigning the Messe Frankfurt websites, we created attractive advertising spaces for your online banners. This allows you to position your advertising prominently and ensures even better visibility. Use these popular and limited spaces to make your trade fair presentation even more effective.

We offer placements for online banners:

- -On the homepage (selected trade fairs)
- In the Exhibitor search (Grid view & List view)

## **EXHIBITOR SEARCH** .... = 0 🐴 messe fr © = ± ----10:10nline-Banner click Q \_\_\_\_ ▼**■ —**× **—**× **GRID VIEW** • = The search results are shown as tiles in the standard view. 1:1 Online-Banner AFTER THE 7TH ENTRY 1:1 banner can be placed dick here

POSITIONS OF THE ONLINE BANNERS IN THE

| UNDER THE<br>10:1 banners | HEADER<br>s can be placed l | nere                             |
|---------------------------|-----------------------------|----------------------------------|
|                           | - I                         |                                  |
|                           |                             |                                  |
| 10:1 Online-Banner        | dick                        |                                  |
|                           | Q 🗕                         |                                  |
|                           |                             |                                  |
|                           |                             | LIST VIEW                        |
|                           |                             | The search results can           |
|                           | • •-                        | be shown as a list, as           |
|                           | • •                         | an alternative to the grid view. |
|                           |                             | view.                            |
|                           | • •                         |                                  |
|                           | • •                         |                                  |
|                           |                             |                                  |
| 41 Online Demons          | •                           | AFTER THE 7TH ENTRY              |
| 4:10nline-Banner          | dick                        | 4:1 banner can be placed here    |
|                           |                             |                                  |
|                           | •                           |                                  |
|                           | • •-                        |                                  |
|                           | •=                          |                                  |
|                           | •                           |                                  |
|                           | •                           |                                  |
|                           |                             |                                  |
|                           | •                           |                                  |
|                           | • •-                        |                                  |
|                           | •                           |                                  |
|                           | •                           |                                  |
|                           |                             |                                  |
|                           | •                           |                                  |
|                           | • •-                        |                                  |
|                           | •                           |                                  |
|                           | •                           |                                  |
|                           | •                           |                                  |
|                           | •                           |                                  |
|                           | •-                          |                                  |
|                           | • •                         |                                  |
|                           | •                           |                                  |
|                           | •                           | 12                               |
|                           | •                           |                                  |
|                           | •                           |                                  |