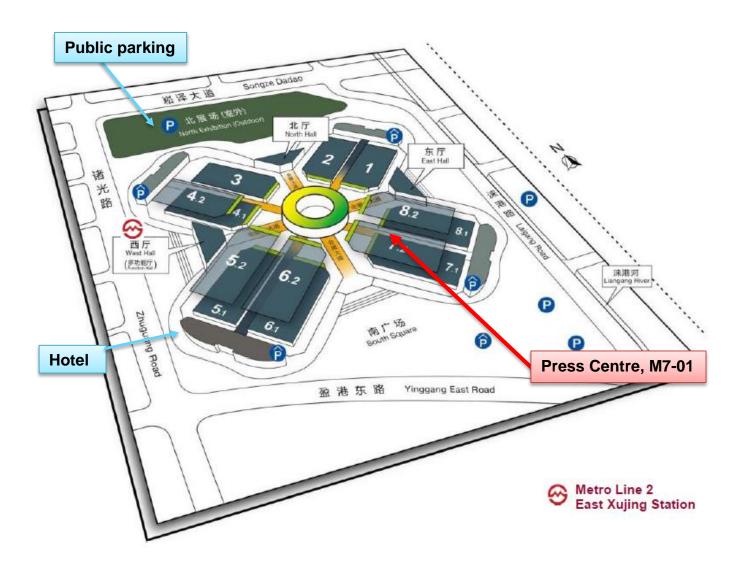

. Continue to the end of the hallway and turn right at the circular walkway. Continue walking until you are between halls 7 & 8, and turn right down this hallway and the press centre will be on your right (see following pages).
- If arriving via **metro** (Line 2 to Xujing Station), use **exit 6** and you will see registration counters in front of you. Go past these until you are in the circular walkway (still on the ground floor). Turn right and then take the first stairs or escalator up one level to the mezzanine floor. Continue walking until you are between halls 7 & 8, and turn right down this hallway and the press centre will be on your right (see following pages). (please note as the West Hall is currently closed, this area currently has a different layout)



## **Venue overview**