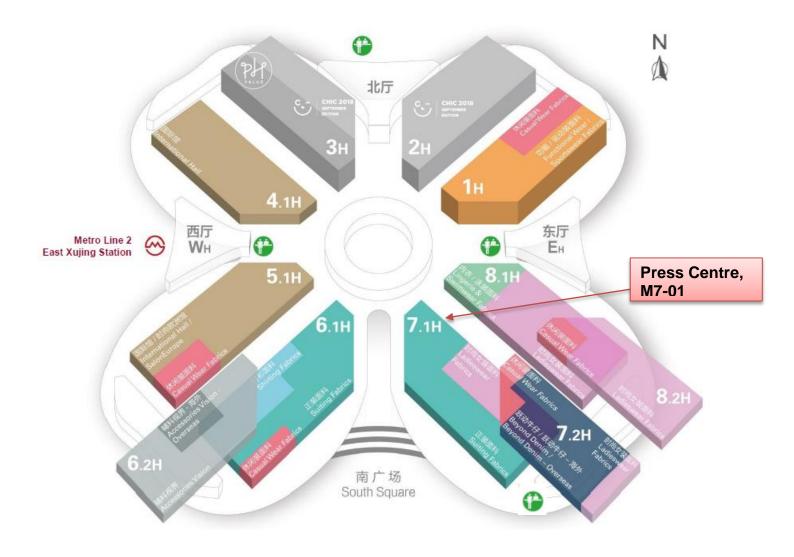

## Please show this address to the taxi driver:

- Drive through gates 1 3 to arrive at InterContinental NECC, and enter the fairground through the 2/F of the hotel.
  从1号门驶进,经3号门抵达洲际酒店后,穿过酒店2楼进入展会
- If arriving via **taxi** to the InterContinental NECC hotel, enter the hotel, go up one level and follow the signs to NECC. You will pass through a security check and be in a hallway on the mezzanine floor. Continue to the end of the hallway and turn right at the circular walkway. Continue walking until you are between halls 7 & 8, and turn right down this hallway and the press centre will be on your right (see following pages).
- If arriving via **metro** (Line 2 to Xujing Station), use **exit 6** and you will see registration counters in front of you. Go past these until you are in the circular walkway (still on the ground floor). Turn right and then take the first stairs or escalator up one level to the mezzanine floor. Continue walking until you are between halls 7 & 8, and turn right down this hallway and the press centre will be on your right (see following pages). (please note as the West Hall is currently closed, this area currently has a different layout)