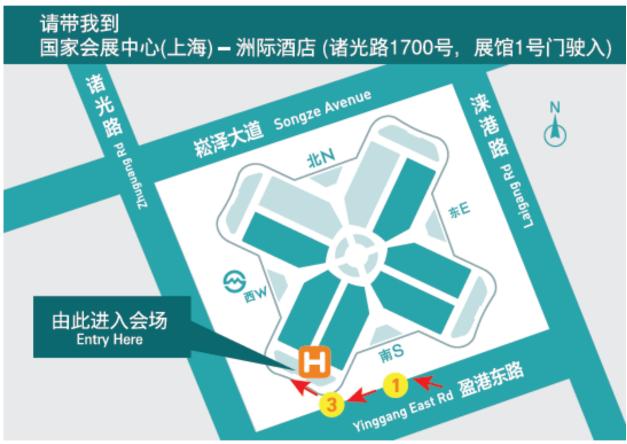

## **Venue location map**

Due to venue renovations this year, if you arriving via taxi it is advised to enter the fairground through the InterContinental NECC hotel, which is attached to the fairground, using this map. Please see page 2 for directions if you arriving via metro.

## Please show this address to the taxi driver:

- Drive through gates 1 3 to arrive at InterContinental NECC, and enter the fairground through the 2/F of the hotel.
  从1号门驶进,经3号门抵达洲际酒店后,穿过酒店2楼进入展会
- If arriving via **taxi** to the InterContinental NECC hotel, enter the hotel, go up one level and follow the signs to NECC. You will pass through a security check and be in a hallway on the mezzanine floor. Continue to the end of the hallway and turn right at the circular walkway. Continue walking until you are between halls 7 & 8, and turn right down this hallway and the press centre will be on your right (see following pages).
- If arriving via **metro** (Line 2 to Xujing Station), use **exit 6** and you will see registration counters in front of you. Go past these until you are in the circular walkway (still on the ground floor). Turn right and then take the first stairs or escalator up one level to the mezzanine floor. Continue walking until you are between halls 7 & 8, and turn right down this hallway and the press centre will be on your right (see following pages). (please note as the West Hall is currently closed, this area currently has a different layout)